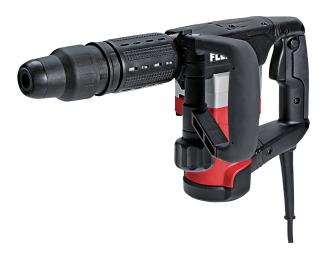

## **DH 5 SDS-max**

Demolition hammer, 5 kg, SDS-max Order no. 365920 GTIN 4030293143791

- Very handy and compact L-design 1050 watt chisel hammer
- Ideal for medium-duty chiselling work in concrete and masonry, especially in walls. Concrete face-lifting, removal of tiles and plaster and knocking-through in walls and floors
- With side handle, can be both radially and axially rotated and vibration-dampened handle