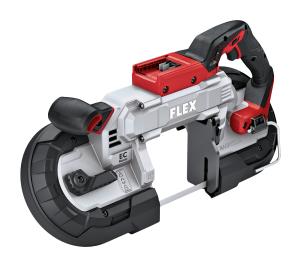

## **SBE 127 18-EC**

Cordless belt saw 18 V
Order no. 531749
GTIN 4030293255890

- A perfectly balanced belt saw thanks to its design, supported by optimum weight distribution of the battery and motor. Lightweight tool in the 18 volt class
- Especially in fire hazardous surroundings the SBE for spark free cutting of metal
- Brushless motor with greater efficiency and a longer service life
- Adjustable belt speed for perfect cuts in a variety of materials
- Tool-free saw blade change, with an additional saw blade cover providing increased safety during use
- 1 Integrated LED lamp for optimum illumination of the work area.
- 😝 Ergonomically designed, non-slip, soft grip handle
- With metal bracket for flexible attachment
- Electronic management system (EMS) protects the machine, extends the service life, and increases efficiency
- LED battery capacity display
- FLEX battery system: suitable for all FLEX 18 V battery packs. Delivery does not include battery and charger

## **Technical data**

| Battery voltage             | 18.0 V             |
|-----------------------------|--------------------|
| Saw blade speed             | 0-192 m/min        |
| Saw blade length            | 1140 mm            |
| Saw blade width             | 13 mm              |
| Saw belt thickness          | 0.5 mm             |
| Cutting depth               | 127 mm             |
| Cutting width               | 127 mm             |
| Dimensions WxLxH            | 539 x 279 x 165 mm |
| Weight without battery pack | 5.9 kg             |
|                             |                    |