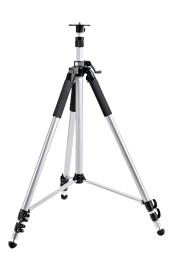

## LKS 100-300 5/8

Laser tripod
Order no. 398616
GTIN 4030293168374

- Stable elevator tripod with adjustable crank column and extractor column. With 5/8 connection and rubber feet which can be unscrewed. Very handy, when pushed together only 1.10 m with carrying strap
- ♦ Work area from 1,01 to 3,00 m
- Adjusting range of the clamping column 0,36 m
- 4 Adjusting range of the extraction column 0,43 m
- Adapter 5/8" internal thread on 1/4" included

## **Technical data**

| Stand operating area | 1,01 - 3,00 m |
|----------------------|---------------|
| Connection thread    | 5/8 "         |
| Weight               | 5,7 kg        |