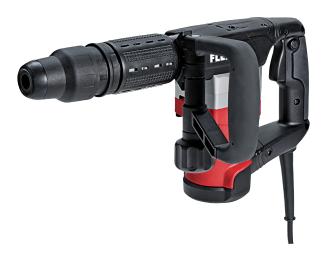

## **DH 5 SDS-max**

Demolition hammer, 5 kg, SDS-max Order no. 365920 GTIN 4030293143791

- Very handy and compact L-design 1050 watt chisel hammer
- Ideal for medium-duty chiselling work in concrete and masonry, especially in walls. Concrete face-lifting, removal of tiles and plaster and knocking-through in walls and floors
- With side handle, can be both radially and axially rotated and vibration-dampened handle

## **Technical data**

| Power consumption             | 1050 W             |
|-------------------------------|--------------------|
| Voltage                       | 230 V              |
| Frequency                     | 50/60 Hz           |
| Tool holder, drill and chisel | SDS-max            |
| Max. single impact energy     | 6.7 J              |
| Chisel settings               | 12                 |
| Cable length                  | 4.0 m              |
| Dimensions WxLxH              | 445 x 105 x 230 mm |
| Weight                        | 5.4 kg             |