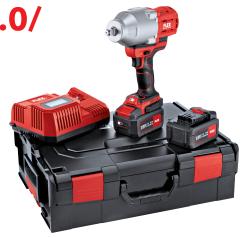

## this is proformance

IW 1/2" 950 18.0-EC 5.0/

Set

Cordless impact wrench 18,0 V Order no. 530187 GTIN 4030293242234

- Brushless motor with greater efficiency and a longer service life
- Electronic management system (EMS) protects the machine, extends the service life, and increases efficiency
- Tool holder square drive for 1/2" impact sockets.
- Electronic quick-acting brake
- Damping element seperates hand grip from motor, bringing significant reduction in vibration transmission
- Powerful impact mechanism for maximum performance enables for example stuck or rusted screw connections to be loosened even in extreme applications
- Speed command: Possibility of setting three different speed ranges for different applications and controlled tightening or loosening
- Accelerator trigger with lock-off switch
- Reinforced die-cast aluminium gear housing with the greatest wall thickness in its class
- With battery protection element to prevent damage to the battery pack when putting it down
- \rm Ergonomically designed, non-slip, soft grip handle
- Integrated LED lamp with persistence function
- LED battery capacity display
- FLEX battery system: suitable for all FLEX 18 V battery packs

## Standard equipment

- 1 Rapid charger (417882)
- 1 Carrying case L-BOXX® (414085)
- 1 Case insert (493996)
- 2 Li-lon rechargeable battery pack 18,0 V (532733)