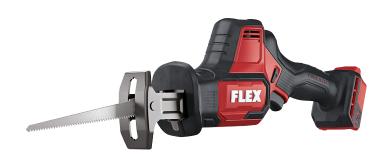

## **RS 16 12-EC**

Powerful cordless reciprocating saw 12 V Order no. 531315 GTIN 4030293251557

- Tool-free saw blade change with ejection function allows saw blades to be removed from the quick tool tension contactless.
- Twin-bearing lifting rod guide with vibration balancing for fatigue-free working
- Saw blade can be turned through 180°
- 4 Allows swivel-action saw support to optimally adapt to the workpiece
- Accelerator switch for a slow and gentle start
- Brushless motor with greater efficiency and a longer service life
- Integrated LED lamp with persistence function
- Electronic management system (EMS) protects the machine, extends the service life, and increases efficiency
- LED battery capacity display
- FLEX battery system: suitable for all FLEX 12 V battery packs. Delivery does not include battery and charger