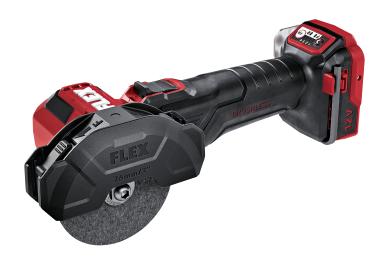

## **LBE 76 12-EC C**

Cordless 12 V mini angle grinder, 76 mm Order no. 531717 GTIN 4030293255579

- Very compact and handy mini angle grinder with forward/reverse function for a wide range of cutting jobs
- Head can be turned through 180°, ideal cutting for both right-handed and left-handed users The 90° position is suitable for grinding
- Brushless motor with greater efficiency and a longer service life
- Microprocessor control with soft start, restart protection after power failure, temperature monitoring, overload protection
- With electronic brake, stops the tool in approx. 3 seconds
- 🛟 Anti-Kickback this shuts down the motor on the disc being blocked
- Lockable slide switch
- Rubberised gear case for a secure and pleasant grip
- Spindle lock: for easy disc changes
- 1 Integrated LED lamp with persistence function
- Electronic management system (EMS) protects the machine, extends the service life, and increases efficiency
- FLEX battery system: suitable for all FLEX 12 V battery packs. Delivery does not include battery and charger
- LED battery capacity display

## **Technical data**

| Battery voltage             | 12 V             |
|-----------------------------|------------------|
| Battery capacity            | 2.5 / 5.0 Ah     |
| Max. disc diameter          | 76 mm            |
| No-load speed               | 5000 - 20000 rpm |
| Grip circumference          | 140 mm           |
| Weight without battery pack | 0.85 kg          |
| Cutting depth               | 22 mm            |